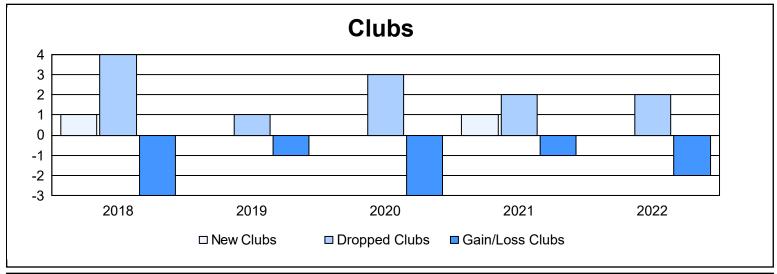

District T 2

As of June 2022 Cumulative

| Year      | New<br>Clubs | Dropped<br>Clubs | Gain/<br>Loss<br>Clubs | New<br>Members | Charter<br>Members | Reinstate<br>Members | Transfer<br>Members | Total<br>Member<br>Added | Total<br>Members<br>Dropped | Gain/<br>Loss<br>Members |
|-----------|--------------|------------------|------------------------|----------------|--------------------|----------------------|---------------------|--------------------------|-----------------------------|--------------------------|
| 2017-2018 | 1            | 4                | -3                     | 50             | 20                 | 1                    | 5                   | 76                       | 141                         | -65                      |
| 2018-2019 | 0            | 1                | -1                     | 16             | 1                  | 3                    | 3                   | 23                       | 75                          | -52                      |
| 2019-2020 | 0            | 3                | -3                     | 15             | 3                  | 1                    | 6                   | 25                       | 71                          | -46                      |
| 2020-2021 | 1            | 2                | -1                     | 58             | 25                 | 10                   | 9                   | 102                      | 88                          | 14                       |
| 2021-2022 | 0            | 2                | -2                     | 70             | 0                  | 7                    | 0                   | 77                       | 56                          | 21                       |
| Average   | 0            | 2                | -2                     | 42             | 10                 | 4                    | 5                   | 61                       | 86                          | -26                      |